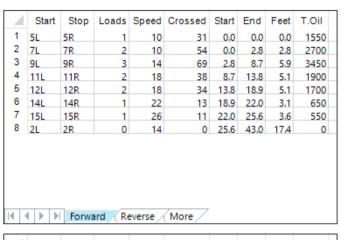

| 4 | Start | Stop | Loads | Speed | Crossed | Start | End  | Feet  | T.Oil |
|---|-------|------|-------|-------|---------|-------|------|-------|-------|
| 1 | 2L    | 2R   | 0     | 30    | 0       | 43.0  | 32.0 | -11.0 | 0     |
| 2 | 14L   | 14R  | 1     | 30    | 13      | 32.0  | 27.8 | -4.2  | 650   |
| 3 | 13L   | 13R  | 1     | 26    | 15      | 27.8  | 24.2 | -3.6  | 750   |
| 4 | 11L   | 11R  | 1     | 22    | 19      | 24.2  | 21.1 | -3.1  | 950   |
| 5 | 10L   | 10R  | 2     | 18    | 42      | 21.1  | 16.0 | -5.1  | 2100  |
| 6 | 9L    | 9R   | 2     | 18    | 46      | 16.0  | 10.9 | -5.1  | 2300  |
| 7 | 6L    | 6R   | 1     | 18    | 29      | 10.9  | 8.4  | -2.5  | 1450  |
| 8 | 3L    | 3R   | 1     | 10    | 35      | 8.4   | 7.0  | -1.4  | 1750  |
| 9 | 2L    | 2R   | 0     | 10    | 0       | 7.0   | 0.0  | -7.0  | 0     |
|   |       |      |       |       |         |       |      |       |       |