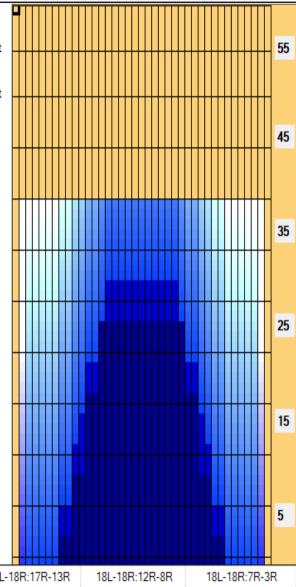

| Item             | 3L-7L:18L-18R                | 8L-12L:18L-18R      | 13L-17L:18L-18R     | 18L-18R:17R-13R       | 18L-18R:12R-8R                                   | 18L-18R:7R-3R        |
|------------------|------------------------------|---------------------|---------------------|-----------------------|--------------------------------------------------|----------------------|
| Description      | Outside Track:Middle<br>6.25 | Middle Track:Middle | Inside Track:Middle | MIddle: Inside Track  | Middle:Middle Track                              | Middle:Outside Track |
| Track Zone Ratio |                              | 1.75                | 1.05                | 1.05                  | 1.75                                             | 6.25                 |
| Forward          | Oil Reverse Oil 9            | 10 11 12 13 14 15 1 | 6 17 18 10 20 10 18 | 2 17 16 15 14 13 12 1 | 11 10 9 8 7 6 5                                  | 4 3 2 1 0            |
| 1500             | 11111                        | 10 11 12 13 14 13 1 | 1 1 1 1 1 1         | 1 1 1 1 1 1           | <del>                                     </del> | 11111                |
| 1350             |                              |                     |                     |                       |                                                  |                      |
| 1200             |                              |                     | <del>   </del>      |                       | <del>             </del>                         |                      |
| 1050             |                              | <u>-</u>            | <u></u>             | <u></u>               |                                                  |                      |
| 900              |                              |                     |                     | <b>  </b>             | <del></del>                                      |                      |
| 750              |                              | ·                   |                     | <b>    </b>           | <del></del>                                      |                      |
| 600              |                              |                     |                     |                       | <u> </u>                                         |                      |
| 450              | <del>    <u> </u> </del>     |                     |                     |                       | ╂╂╁┼┼┼                                           |                      |
| 300              |                              |                     | h h h h h           |                       |                                                  |                      |
| 450              |                              |                     |                     |                       |                                                  |                      |