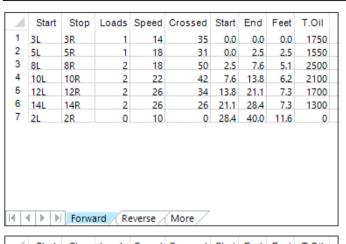

| 4  | Start | Stop | Loads | Speed | Crossed | Start | End  | Feet | T.Oil |  |  |  |
|----|-------|------|-------|-------|---------|-------|------|------|-------|--|--|--|
| 1  | 2L    | 2R   | 0     | 30    | 0       | 40.0  | 32.0 | -8.0 | 0     |  |  |  |
| 2  | 15L   | 15R  | 1     | 30    | 11      | 32.0  | 27.8 | -4.2 | 550   |  |  |  |
| 3  | 14L   | 14R  | 1     | 30    | 13      | 27.8  | 23.6 | -4.2 | 650   |  |  |  |
| 4  | 12L   | 12R  | 1     | 30    | 17      | 23.6  | 19.4 | -4.2 | 850   |  |  |  |
| 5  | 11L   | 11R  | 1     | 26    | 19      | 19.4  | 15.8 | -3.6 | 950   |  |  |  |
| 6  | 10L   | 10R  | 2     | 22    | 42      | 15.8  | 9.6  | -6.2 | 2100  |  |  |  |
| 7  | 8L    | 8R   | 2     | 18    | 50      | 9.6   | 4.5  | -5.1 | 2500  |  |  |  |
| 8  | 5L    | 5R   | 1     | 14    | 31      | 4.5   | 2.6  | -1.9 | 1550  |  |  |  |
| 9  | 3L    | 3R   | 1     | 10    | 35      | 2.6   | 1.2  | -1.4 | 1750  |  |  |  |
| 10 | 2L    | 2R   | 0     | 10    | 0       | 1.2   | 0.0  | -1.2 | 0     |  |  |  |
|    |       |      |       |       |         |       |      |      |       |  |  |  |