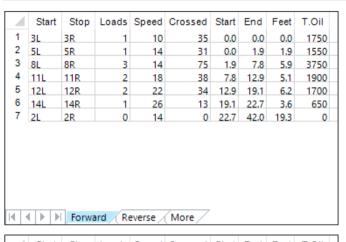

| 4 | Start | Stop | Loads | Speed | Crossed | Start | End  | Feet  | T.Oil |
|---|-------|------|-------|-------|---------|-------|------|-------|-------|
| 1 | 2L    | 2R   | 0     | 30    | 0       | 42.0  | 31.0 | -11.0 | 0     |
| 2 | 14L   | 14R  | 1     | 30    | 13      | 31.0  | 26.8 | -4.2  | 650   |
| 3 | 13L   | 13R  | 2     | 22    | 30      | 26.8  | 20.6 | -6.2  | 1500  |
| 4 | 12L   | 12R  | 2     | 22    | 34      | 20.6  | 14.4 | -6.2  | 1700  |
| 5 | 10L   | 10R  | 2     | 18    | 42      | 14.4  | 9.3  | -5.1  | 2100  |
| 6 | 7L    | 7R   | 2     | 14    | 54      | 9.3   | 5.4  | -3.9  | 2700  |
| 7 | 4L    | 4R   | 1     | 14    | 33      | 5.4   | 3.5  | -1.9  | 1650  |
| 8 | 2L    | 2R   | 0     | 10    | 0       | 3.5   | 0.0  | -3.5  | 0     |
|   |       |      |       |       |         |       |      |       |       |