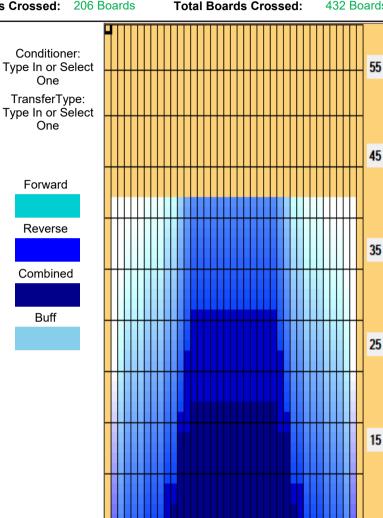

## 2025.5.5~42ft

5

Oil Pattern Distance: 42 Feet **Reverse Brush Drop:** 42 Feet Oil Per Board: 50 uL 11.3 mL **Forward Oil Total: Reverse Oil Total:** 10.3 mL **Volume Oil Total:** 21.6 mL 432 Boards Forward Boards Crossed: 226 Boards Reverse Boards Crossed: 206 Boards **Total Boards Crossed:** 