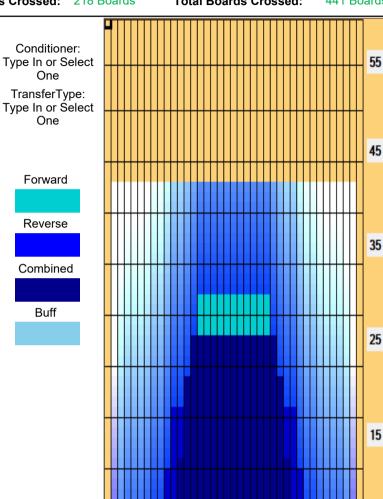

## 2025.6.2~43ft

5

Oil Pattern Distance: 43 Feet **Reverse Brush Drop:** 43 Feet Oil Per Board: 50 uL 11.15 mL 10.9 mL 22.05 mL **Forward Oil Total: Reverse Oil Total: Volume Oil Total:** Reverse Boards Crossed: 218 Boards 441 Boards Forward Boards Crossed: 223 Boards **Total Boards Crossed:** 