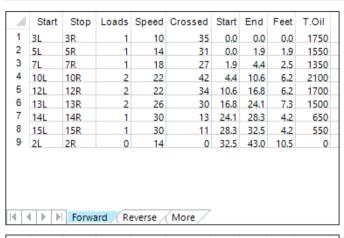

## 2025.6.2~43ft

5

Oil Pattern Distance: 43 Feet **Reverse Brush Drop:** 43 Feet Oil Per Board: 50 uL 11.15 mL 10.9 mL 22.05 mL **Forward Oil Total: Reverse Oil Total: Volume Oil Total:** Reverse Boards Crossed: 218 Boards 441 Boards Forward Boards Crossed: 223 Boards **Total Boards Crossed:** 

|     | 13L         | 13R        |          | 26          | 30                 | 16,8          | 24.1 | /.3           | 1500  |  |
|-----|-------------|------------|----------|-------------|--------------------|---------------|------|---------------|-------|--|
| 7   | 14L         | 14R        | 1        | 30          | 13                 | 24.1          | 28.3 | 4.2           | 650   |  |
| 8   | 15L         | 15R        | 1        | 30          | 11                 | 28.3          | 32.5 | 4.2           | 550   |  |
| 9   | 2L          | 2R         | 0        | 14          | 0                  | 32.5          | 43.0 | 10.5          | 0     |  |
|     |             |            |          |             |                    |               |      |               |       |  |
| 1.4 | 3   5   5   | Forwa      | ard / Re | everse /    | More /             |               |      |               |       |  |
| 13  | 1   1   1   | Forwa      | ard / Re | everse      | (More /            |               |      |               |       |  |
|     | Start       |            |          |             | More /             | Start         | End  | Feet          | T.Oil |  |
| 1   | 11.1.       |            |          |             | `                  | Start<br>43.0 |      | Feet<br>-15.0 | T.Oil |  |
| 1 2 | Start       | Stop       | Loads    | Speed       | Crossed<br>0       | 43.0          |      | -15.0         |       |  |
|     | Start<br>2L | Stop<br>2R | Loads    | Speed<br>30 | Crossed<br>0<br>13 | 43.0<br>28.0  | 28.0 | -15.0<br>-3.6 | 0     |  |

|     | Start | Stop | Loads | Speed | Crossed | Start | End  | Feet  | T.Oil |  |
|-----|-------|------|-------|-------|---------|-------|------|-------|-------|--|
| 1   | 2L    | 2R   | 0     | 30    | 0       | 43.0  | 28.0 | -15.0 | 0     |  |
| 2   | 14L   | 14R  | 1     | 26    | 13      | 28.0  | 24.4 | -3.6  | 650   |  |
| 3   | 13L   | 13R  | 1     | 26    | 15      | 24.4  | 20.8 | -3.6  | 750   |  |
| 4   | 11L   | 11R  | 2     | 22    | 38      | 20.8  | 14.6 | -6.2  | 1900  |  |
| 5   | 10L   | 10R  | 2     | 18    | 42      | 14.6  | 9.5  | -5.1  | 2100  |  |
| 6   | 8L    | 8R   | 2     | 14    | 50      | 9.5   | 5.6  | -3.9  | 2500  |  |
| 7   | 7L    | 7R   | 1     | 14    | 27      | 5.6   | 3.7  | -1.9  | 1350  |  |
| 8   | 4L    | 4R   | 1     | 10    | 33      | 3.7   | 2.3  | -1.4  | 1650  |  |
| 9   | 2L    | 2R   | 0     | 10    | 0       | 2.3   | 0.0  | -2.3  | 0     |  |
| M · |       |      |       |       |         |       |      |       |       |  |