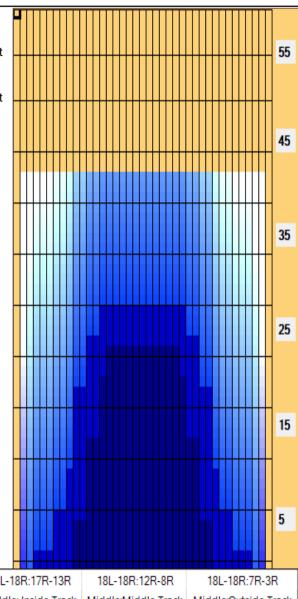

| Item            | 3L-7L:18L-18R                                    | 8L-12L:18L-18R      | 13L-17L:18L-18R                                  | 18L-18R:17R-13R<br>Middle: Inside Track | 18L-18R:12R-8R                                   | 18L-18R:7R-3R<br>Middle:Outside Traci<br>8.46     |
|-----------------|--------------------------------------------------|---------------------|--------------------------------------------------|-----------------------------------------|--------------------------------------------------|---------------------------------------------------|
| Description     | Outside Track:Middle                             | Middle Track:Middle | Inside Track:Middle                              |                                         | Middle:Middle Track                              |                                                   |
| rack Zone Ratio | 8.46                                             | 1.96                | 1.05                                             | 1.05                                    | 1.96                                             |                                                   |
| Forward O       | il Reverse Oil 9                                 | 10 11 12 13 14 15 1 | 6 17 18 19 20 19 18                              | 3 17 16 15 14 13 12                     | 11 10 9 8 7 6 5                                  | 4 3 2 1 0                                         |
| 1500            | <del>                                     </del> | 1 1 1 1 1 1         | <del>                                     </del> | 1 1 1 1 1                               | <del>                                     </del> | <del>                                      </del> |
| 1350            |                                                  |                     |                                                  |                                         | <del>                                     </del> |                                                   |
| 1200            |                                                  |                     | <del>             </del>                         |                                         | <del>             </del>                         |                                                   |
| 1050            |                                                  |                     |                                                  | ┠╌ <mark>┇</mark> ═╌┇╅╌┇┋╌╻┇╅╌╌┊╌╌┊╌╌   |                                                  |                                                   |
| 900             | ++                                               |                     | <b> </b>                                         | <b></b>                                 | <del></del>                                      |                                                   |
| 750             |                                                  |                     | <b> </b>                                         |                                         | <del>             </del>                         |                                                   |
| 600             |                                                  |                     | ₿ <b>╌</b> ₿╌₿╌₿╌₿                               | - <b>  </b> -  -  -  -  -  -            | <u> </u>                                         |                                                   |
| 450             |                                                  |                     |                                                  | <b>                  -</b>              |                                                  |                                                   |
| 300             | - <del>             </del>                       |                     |                                                  |                                         |                                                  |                                                   |
| 150             |                                                  |                     |                                                  |                                         |                                                  |                                                   |