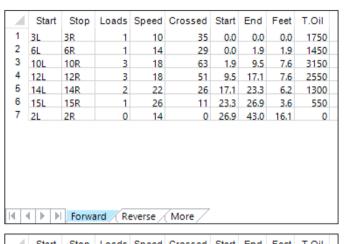

| 4 | Start | Stop | Loads | Speed | Crossed | Start | End  | Feet  | T.Oil |
|---|-------|------|-------|-------|---------|-------|------|-------|-------|
| 1 | 2L    | 2R   | 0     | 30    | 0       | 43.0  | 30.0 | -13.0 | 0     |
| 2 | 14L   | 14R  | 1     | 22    | 13      | 30.0  | 26.9 | -3.1  | 650   |
| 3 | 12L   | 12R  | 2     | 18    | 34      | 26.9  | 21.8 | -5.1  | 1700  |
| 4 | 10L   | 10R  | 3     | 18    | 63      | 21.8  | 14.2 | -7.6  | 3150  |
| 5 | 9L    | 9R   | 2     | 14    | 46      | 14.2  | 10.3 | -3.9  | 2300  |
| 6 | 7L    | 7R   | 2     | 14    | 54      | 10.3  | 6.4  | -3.9  | 2700  |
| 7 | 4L    | 4R   | 1     | 10    | 33      | 6.4   | 5.0  | -1.4  | 1650  |
| 8 | 2L    | 2R   | 0     | 10    | 0       | 5.0   | 0.0  | -5.0  | 0     |
|   |       |      |       |       |         |       |      |       |       |