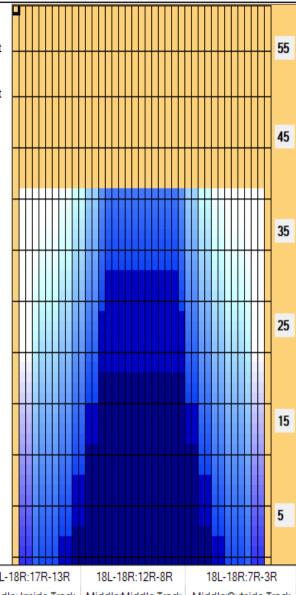

| Item                                                                                                                                                                                                                                                                                                                                        |     | 3               | L-7       | L:18 | 3L-     | 18R | 1    |     |    | BL- | 12  | L:18 | 8L-  | 18                                           | R        |    | 1   | 3L- | 17L | .:18         | }L-1         | 18F      | ł   |    | 18L  | -18 | BR:      | 171 | }-1 | 3R  |   |     | 18L | -18 | R:1         | 2R           | -8F       | 7   |   | 1        | I8L | -18  | R:7  | R-                   | -3F  | ₹  |
|---------------------------------------------------------------------------------------------------------------------------------------------------------------------------------------------------------------------------------------------------------------------------------------------------------------------------------------------|-----|-----------------|-----------|------|---------|-----|------|-----|----|-----|-----|------|------|----------------------------------------------|----------|----|-----|-----|-----|--------------|--------------|----------|-----|----|------|-----|----------|-----|-----|-----|---|-----|-----|-----|-------------|--------------|-----------|-----|---|----------|-----|------|------|----------------------|------|----|
| escription)                                                                                                                                                                                                                                                                                                                                 |     | Outs            | ide       | Tra  | ck:     | Mid | ldle | 2   | Mi | ddl | e T | rac  | ck:l | Mic                                          | ddle     | e  | Ins | ide | Tr  | ack          | :Mi          | idd      | le  | M  | lld  | dle | : In     | sid | e T | rac | k | Mi  | ddl | e:M | lido        | lle          | Tra       | ack |   | ۷id      | dle | ::Ot | ıtsi | de                   | : Tr | rā |
| Description Outside Track:Middle Middle Track:Middle Inside Track:Middle MIddle:Inside Track Middle:Middle:Middle:Middle:Outside Track Zone Ratio 11.67 2.1 1.06 1.06 2.1 11.67  Forward Oil 12 3 4 5 6 7 8 9 10 11 12 13 14 15 16 17 18 19 20 19 18 17 16 15 14 13 12 11 10 9 8 7 6 5 4 3 2 1 0 1350 1200 1200 1200 1200 1200 1200 1200 12 |     |                 |           |      |         |     |      |     |    |     |     |      |      |                                              |          |    |     |     |     |              |              |          |     |    |      |     |          |     |     |     |   |     |     |     |             |              |           |     |   |          |     |      |      |                      |      |    |
| Forward                                                                                                                                                                                                                                                                                                                                     | ,Oi | 3 4             | Re        | ver  | se      | Oji | ١,   | ) 1 | 0  | 11  | 12  | 13   | 1    | 4 1                                          | 15       | 16 | 17  | 7 1 | 8 1 | 9 2          | 20           | 19       | 18  | 17 | , 10 | 6 1 | 15       | 14  | 13  | 12  | 1 | 1 1 | 0   | 9   | 8           | 7            | 6         | 5   |   | 4        | 3   | 2    | 1    | 0                    | )    |    |
| 1500                                                                                                                                                                                                                                                                                                                                        |     |                 | $\dot{+}$ | Ť    | Ť       | Ť   | _    |     | Ī  | -   | Ŧ   | Ť    |      |                                              | 1        | Ť  | Ť   | Ť   |     |              | Ť            | Ť        | Ť   | Ť  | _    |     | Ī        | +   | Ť   | Ť   | _ |     | _   | Ī   | Ť           | Ť            | $\dot{+}$ | det | — | $\vdash$ | Ť   | Ŧ    | Ť    | $\dot{oldsymbol{+}}$ | 7    |    |
| 1350                                                                                                                                                                                                                                                                                                                                        |     | <del>  -</del>  |           |      | -       | +   |      |     |    | +-  | +   |      |      |                                              |          | +  |     |     |     | <del> </del> | <del> </del> |          | -+- |    |      |     | ┼        | +   |     |     |   |     | ļ   |     |             | +            |           |     |   |          |     | +    | +    |                      |      |    |
| 1200                                                                                                                                                                                                                                                                                                                                        |     |                 |           |      | +       |     |      |     |    | ┼   | +   |      |      |                                              |          | +  |     |     |     |              | <del> </del> |          | -+- |    |      |     | ┼        |     |     |     |   |     |     |     |             |              | +         |     |   |          |     | +    | +    |                      |      |    |
| 1050                                                                                                                                                                                                                                                                                                                                        |     |                 |           |      |         |     |      |     |    | ┼-  | +   |      |      | <u>.                                    </u> | <u> </u> | ╁  | _   |     |     | -            | <u> </u>     | <u> </u> | ╁   |    | <br> |     | <u> </u> | ╁-  | +   |     |   |     | ļ   |     |             |              | -         | -   |   | ļ        |     |      | -    |                      |      |    |
| 900                                                                                                                                                                                                                                                                                                                                         |     | <del>  </del> - |           |      |         |     |      |     |    | ┼   | +   |      |      |                                              |          |    |     |     |     |              |              | ╬        | ┨   |    |      |     |          |     |     |     |   |     |     | ļ   |             |              |           |     |   | ļ        |     |      | -    |                      |      |    |
| 750                                                                                                                                                                                                                                                                                                                                         |     | <del> </del>    |           |      |         |     |      |     |    | ļ   | i   |      | Н    |                                              |          |    |     |     |     |              |              |          | -   |    |      |     |          |     | ė   |     |   |     | ļ   | ļ   | <del></del> |              |           |     |   | ļ        |     |      |      |                      |      |    |
| 600                                                                                                                                                                                                                                                                                                                                         | ļ   | ļļ.             |           |      | -       |     |      |     | ļ  | ļ   |     |      |      |                                              |          |    |     |     |     |              |              |          |     |    |      |     |          | _   |     |     |   |     | ļ   | ļ   | ļ           |              | -         | _   |   | ļ        | ļ   | -    |      |                      |      |    |
| 450                                                                                                                                                                                                                                                                                                                                         | ļ   | ļļ.             |           |      | _       |     |      |     | ļ  |     |     |      |      |                                              |          |    |     |     |     |              |              |          |     |    |      |     |          |     |     |     |   |     | ļ   | ļ   | <u>.</u>    | <del>-</del> | _         |     |   | ļ        |     | 4    |      | _                    | _    |    |
| 300                                                                                                                                                                                                                                                                                                                                         |     | <del></del>     |           |      |         | -   | r-T  |     |    |     |     |      |      |                                              |          |    |     |     |     |              |              |          |     |    |      |     |          |     |     |     |   | -   | -   |     | _           | ╬-           |           |     |   | ļ        | ╬-  |      | +    |                      |      |    |
| 150                                                                                                                                                                                                                                                                                                                                         |     |                 |           |      | <u></u> |     |      |     |    |     |     |      | П    |                                              |          |    |     |     |     |              |              |          |     |    |      |     |          |     |     |     |   |     |     |     |             | <u> </u>     |           | - 1 |   |          |     |      |      |                      | П    |    |