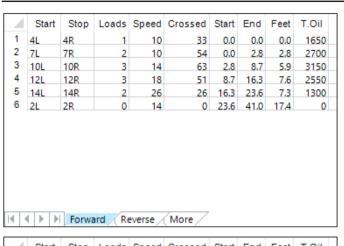

| 4 | Start | Stop | Loads | Speed | Crossed | Start | End  | Feet | T.Oil |
|---|-------|------|-------|-------|---------|-------|------|------|-------|
| 1 | 2L    | 2R   | 0     | 30    | 0       | 41.0  | 33.0 | -8.0 | 0     |
| 2 | 15L   | 15R  | 1     | 30    | 11      | 33.0  | 28.8 | -4.2 | 550   |
| 3 | 14L   | 14R  | 2     | 30    | 26      | 28.8  | 20.3 | -8.5 | 1300  |
| 4 | 12L   | 12R  | 2     | 26    | 34      | 20.3  | 13.0 | -7.3 | 1700  |
| 5 | 10L   | 10R  | 2     | 22    | 42      | 13.0  | 6.8  | -6.2 | 2100  |
| 6 | 8L    | 8R   | 2     | 14    | 50      | 6.8   | 2.9  | -3.9 | 2500  |
| 7 | 5L    | 5R   | 1     | 14    | 31      | 2.9   | 1.0  | -1.9 | 1550  |
| 8 | 2L    | 2R   | 0     | 10    | 0       | 1.0   | 0.0  | -1.0 | 0     |
|   |       |      |       |       |         |       |      |      |       |