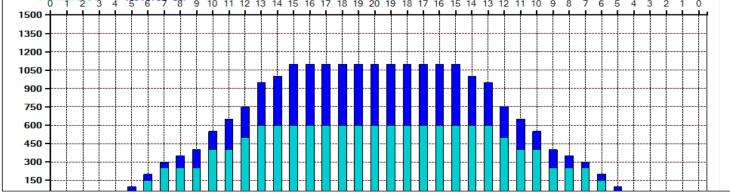

## 2025.7.14~44ft

Oil Pattern Distance: 44 Feet Reverse Brush Drop: 44 Feet Oil Per Board: 50 uL Forward Oil Total: 13.6 mL **Reverse Oil Total:** 9.1 mL **Volume Oil Total:** 22.7 mL Reverse Boards Crossed: 182 Boards 454 Boards Forward Boards Crossed: 272 Boards **Total Boards Crossed:** 

0

| Item               | 3L-7L:18L-18R        | 8L-12L:18L-18R      | 13L-17L:18L-18R     | 18L-18R:17R-13R      | 18L-18R:12R-8R      | 18L-18R:7R-3R        |
|--------------------|----------------------|---------------------|---------------------|----------------------|---------------------|----------------------|
| Description        | Outside Track:Middle | Middle Track:Middle | Inside Track:Middle | Mlddle: Inside Track | Middle:Middle Track | Middle:Outside Track |
| Track Zone Ratio   | 8.46                 | 2.04                | 1.05                | 1.05                 | 2.04                | 8.46                 |
| Forward 20<br>1500 | Reverse Oil 9        | 10 11 12 13 14 15 1 | 6 17 18 19 20 19 18 | 17 16 15 14 13 12    | 11 10 9 8 7 6 5     | 4 3 2 1 0            |