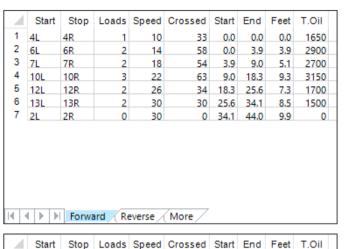

## 2025.7.14~44ft

Oil Pattern Distance: 44 Feet Reverse Brush Drop: 44 Feet Oil Per Board: 50 uL Forward Oil Total: 13.6 mL **Reverse Oil Total:** 9.1 mL **Volume Oil Total:** 22.7 mL Reverse Boards Crossed: 182 Boards 454 Boards Forward Boards Crossed: 272 Boards **Total Boards Crossed:** 