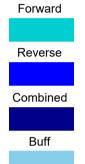

0

| Item               | 3L-7L:18L-18R        | 8L-12L:18L-18R      | 13L-17L:18L-18R     | 18L-18R:17R-13R      | 18L-18R:12R-8R      | 18L-18R:7R-3R        |
|--------------------|----------------------|---------------------|---------------------|----------------------|---------------------|----------------------|
| Description        | Outside Track:Middle | Middle Track:Middle | Inside Track:Middle | Mlddle: Inside Track | Middle:Middle Track | Middle:Outside Track |
| Track Zone Ratio   | 8.46                 | 2.04                | 1.05                | 1.05                 | 2.04                | 8.46                 |
| Forward 20<br>1500 | Reverse Oil 9        | 10 11 12 13 14 15 1 | 6 17 18 19 20 19 18 | 17 16 15 14 13 12    | 11 10 9 8 7 6 5     | 4 3 2 1 0            |