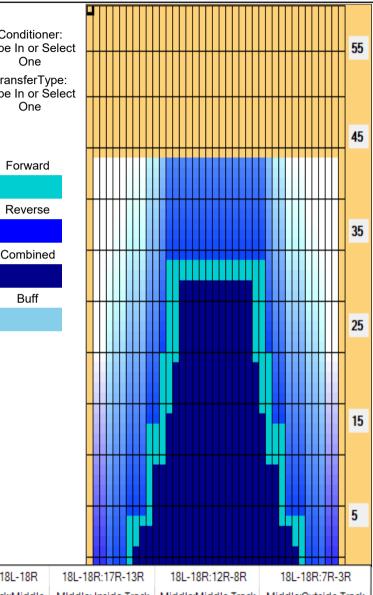

0

| Item               | 3L-7L:18L-18R        | 8L-12L:18L-18R      | 13L-17L:18L-18R     | 18L-18R:17R-13R      | 18L-18R:12R-8R      | 18L-18R:7R-3R        |
|--------------------|----------------------|---------------------|---------------------|----------------------|---------------------|----------------------|
| Description        | Outside Track:Middle | Middle Track:Middle | Inside Track:Middle | Mlddle: Inside Track | Middle:Middle Track | Middle:Outside Track |
| Track Zone Ratio   | 8.46                 | 2.04                | 1.05                | 1.05                 | 2.04                | 8.46                 |
| Forward 20<br>1500 | Reverse Oil 9        | 10 11 12 13 14 15 1 | 6 17 18 19 20 19 18 | 17 16 15 14 13 12    | 11 10 9 8 7 6 5     | 4 3 2 1 0            |