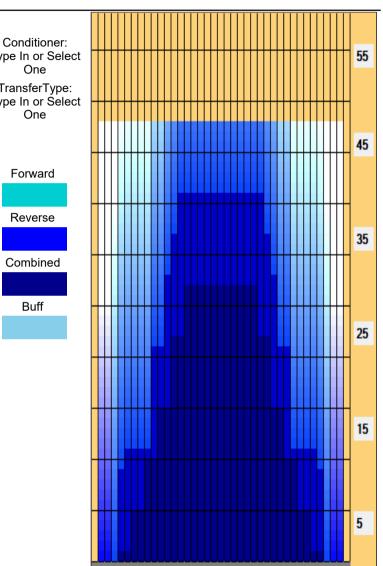

Reverse

Combined

Buff

| 1650<br>1550 | Conditioner:<br>Type In or Select<br>One |
|--------------|------------------------------------------|
| 2700<br>2300 | TransferType:                            |
| 1900         | Type In or Selec                         |
| 1500         | One                                      |
| 550          |                                          |
| 0            |                                          |
|              |                                          |
|              | Forward                                  |
|              |                                          |
|              |                                          |