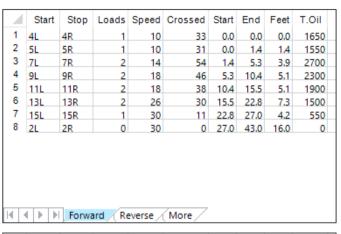

|   | Start | Stop | Loads | Speed | Crossed | Start | End  | Feet | T.Oil |  |
|---|-------|------|-------|-------|---------|-------|------|------|-------|--|
| 1 | 2L    | 2R   | 0     | 30    | 0       | 43.0  | 36.0 | -7.0 | 0     |  |
| 2 | 14L   | 14R  | 1     | 30    | 13      | 36.0  | 31.8 | -4.2 | 650   |  |
| 3 | 13L   | 13R  | 1     | 26    | 15      | 31.8  | 28.2 | -3.6 | 750   |  |
| 4 | 12L   | 12R  | 2     | 26    | 34      | 28.2  | 20.9 | -7.3 | 1700  |  |
| 5 | 10L   | 10R  | 2     | 22    | 42      | 20.9  | 14.7 | -6.2 | 2100  |  |
| 6 | 10L   | 10R  | 2     | 14    | 42      | 14.7  | 10.8 | -3.9 | 2100  |  |
| 7 | 6L    | 6R   | 1     | 14    | 29      | 10.8  | 8.9  | -1.9 | 1450  |  |
| 8 | 5L    | 5R   | 1     | 14    | 31      | 8.9   | 7.0  | -1.9 | 1550  |  |
| 9 | 2L    | 2R   | 0     | 14    | 0       | 7.0   | 0.0  | -7.0 | 0     |  |
|   |       |      |       |       |         |       |      |      |       |  |