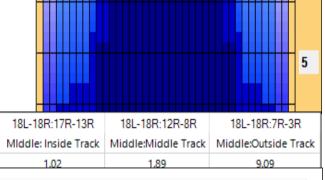

-------|-------|---------|-------|------|-------|-------|
| 1 | 2L    | 2R   | 0     | 30    | 0       | 42.0  | 30.0 | -12.0 | 0     |
| 2 | 13L   | 13R  | 1     | 30    | 15      | 30.0  | 25.8 | -4.2  | 750   |
| 3 | 12L   | 12R  | 2     | 26    | 34      | 25.8  | 18.5 | -7.3  | 1700  |
| 4 | 10L   | 10R  | 2     | 22    | 42      | 18.5  | 12.3 | -6.2  | 2100  |
| 5 | 9L    | 9R   | 2     | 18    | 46      | 12.3  | 7.2  | -5.1  | 2300  |
| 6 | 6L    | 6R   | 1     | 14    | 29      | 7.2   | 5.3  | -1.9  | 1450  |
| 7 | 4L    | 4R   | 1     | 10    | 33      | 5.3   | 3.9  | -1.4  | 1650  |
| 8 | 2L    | 2R   | 0     | 10    | 0       | 3.9   | 0.0  | -3.9  | 0     |
|   |       |      |       |       |         |       |      |       |       |

3L-7L:18L-18R

Item

8L-12L:18L-18R







13L-17L:18L-18R