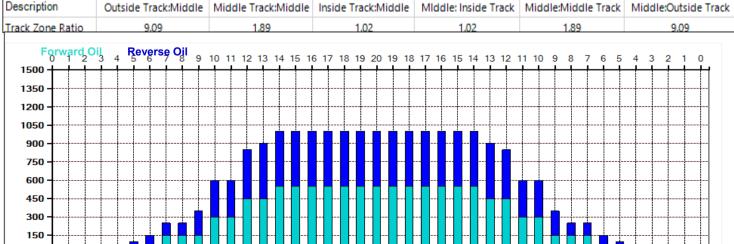

## 2025.7.7~42ft

55

45

35

25

15

50 uL Oil Pattern Distance: 42 Feet **Reverse Brush Drop:** 42 Feet Oil Per Board: Forward Oil Total: 11.25 mL **Reverse Oil Total:** 9.95 mL **Volume Oil Total:** 21.2 mL Forward Boards Crossed: 225 Boards Reverse Boards Crossed: 199 Boards 424 Boards **Total Boards Crossed:** 