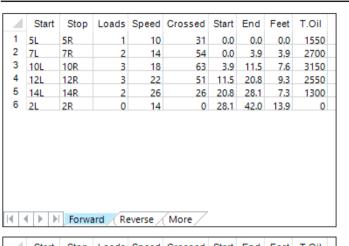

Buff

|   | Start | Stop | Loads | Speed | Crossed | Start | End  | Feet  | T.Oil |
|---|-------|------|-------|-------|---------|-------|------|-------|-------|
| 1 | 2L    | 2R   | 0     | 30    | 0       | 42.0  | 30.0 | -12.0 | 0     |
| 2 | 13L   | 13R  | 1     | 30    | 15      | 30.0  | 25.8 | -4.2  | 750   |
| 3 | 12L   | 12R  | 2     | 26    | 34      | 25.8  | 18.5 | -7.3  | 1700  |
| 4 | 10L   | 10R  | 2     | 22    | 42      | 18.5  | 12.3 | -6.2  | 2100  |
| 5 | 9L    | 9R   | 2     | 18    | 46      | 12.3  | 7.2  | -5.1  | 2300  |
| 6 | 6L    | 6R   | 1     | 14    | 29      | 7.2   | 5.3  | -1.9  | 1450  |
| 7 | 4L    | 4R   | 1     | 10    | 33      | 5.3   | 3.9  | -1.4  | 1650  |
| 8 | 2L    | 2R   | 0     | 10    | 0       | 3.9   | 0.0  | -3.9  | 0     |
|   |       |      |       |       |         |       |      |       |       |