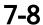

Oil Pattern Distance **Reverse Brush Drop** 38 Oil Per Board 50 ul **Forward Oil Total** 14.35 mL **Reverse Oil Total** 8 mL **Volume Oil Total** 22.35 mL **Tank A Conditioner PRODIGY Tank B Conditioner Tank Configuration** Only A

| 1 3L 3R 2 50 14 70 0.0 1.9 1.9 350   2 8L 8R 3 50 14 75 1.9 7.8 5.9 3750   3 10L 10R 3 50 18 63 7.8 15.4 7.6 3150   4 12L 12R 2 50 22 34 15.4 21.6 6.2 1700   5 13L 13R 2 50 26 30 21.6 28.9 7.3 1500   6 13L 13R 1 50 30 15 28.9 33.1 4.2 750   7 2L 2R 0 50 30 0 33.1 44.0 10.9 0 |   | START | STOP | LOADS | MICS | SPEED | CROSSED | START | END  | FEET | T.OIL |
|-------------------------------------------------------------------------------------------------------------------------------------------------------------------------------------------------------------------------------------------------------------------------------------|---|-------|------|-------|------|-------|---------|-------|------|------|-------|
| 3 10L 10R 3 50 18 63 7.8 15.4 7.6 3150   4 12L 12R 2 50 22 34 15.4 21.6 6.2 1700   5 13L 13R 2 50 26 30 21.6 28.9 7.3 1500   6 13L 13R 1 50 30 15 28.9 33.1 4.2 750                                                                                                                 | 1 | 3L    | 3R   | 2     | 50   | 14    | 70      | 0.0   | 1.9  | 1.9  | 3500  |
| 4 12L 12R 2 50 22 34 15.4 21.6 6.2 1700   5 13L 13R 2 50 26 30 21.6 28.9 7.3 1500   6 13L 13R 1 50 30 15 28.9 33.1 4.2 750                                                                                                                                                          | 2 | 8L    | 8R   | 3     | 50   | 14    | 75      | 1.9   | 7.8  | 5.9  | 3750  |
| 5 13L 13R 2 50 26 30 21.6 28.9 7.3 1500   6 13L 13R 1 50 30 15 28.9 33.1 4.2 750                                                                                                                                                                                                    | 3 | 10L   | 10R  | 3     | 50   | 18    | 63      | 7.8   | 15.4 | 7.6  | 3150  |
| 6 13L 13R 1 50 30 15 28.9 33.1 4.2 750                                                                                                                                                                                                                                              | 4 | 12L   | 12R  | 2     | 50   | 22    | 34      | 15.4  | 21.6 | 6.2  | 1700  |
|                                                                                                                                                                                                                                                                                     | 5 | 13L   | 13R  | 2     | 50   | 26    | 30      | 21.6  | 28.9 | 7.3  | 1500  |
| 7 2L 2R 0 50 30 0 33.1 44.0 10.9 0                                                                                                                                                                                                                                                  | 6 | 13L   | 13R  | 1     | 50   | 30    | 15      | 28.9  | 33.1 | 4.2  | 750   |
|                                                                                                                                                                                                                                                                                     | 7 | 2L    | 2R   | 0     | 50   | 30    | 0       | 33.1  | 44.0 | 10.9 | 0     |
|                                                                                                                                                                                                                                                                                     |   |       |      |       |      |       |         |       |      |      |       |
|                                                                                                                                                                                                                                                                                     |   |       |      |       |      |       |         |       |      |      |       |
|                                                                                                                                                                                                                                                                                     |   |       |      |       |      |       |         |       |      |      |       |
|                                                                                                                                                                                                                                                                                     |   |       |      |       |      |       |         |       |      |      |       |
|                                                                                                                                                                                                                                                                                     |   |       |      |       |      |       |         |       |      |      |       |
|                                                                                                                                                                                                                                                                                     |   |       |      |       |      |       |         |       |      |      |       |

|   | START | STOP | LOADS | MICS | SPEED | CROSSED | START | END  | FEET  | T.OIL |
|---|-------|------|-------|------|-------|---------|-------|------|-------|-------|
| 1 | 2L    | 2R   | 0     | 50   | 30    | 0       | 44.0  | 33.0 | -11.0 | 0     |
|   |       |      |       |      |       | 30      |       |      |       |       |
| 3 | 11L   | 11R  | 3     | 50   | 26    | 57      | 24.5  | 13.5 | -11.0 | 2850  |
| 4 | 9L    | 9R   | 2     | 50   | 22    | 46      | 13.5  | 7.3  | -6.2  | 2300  |
| 5 | 7L    | 7R   | 1     | 50   | 18    | 27      | 7.3   | 4.8  | -2.5  | 1350  |
| 6 | 2L    | 2R   | 0     | 50   | 14    | 0       | 4.8   | 0.0  | -4.8  | 0     |
|   |       |      |       |      |       |         |       |      |       |       |
|   |       |      |       |      |       |         |       |      |       |       |

Cleaner Ratio Main Mix NA Cleaner Ratio Back End Mix NA Cleaner Ratio Back End Distance NA Buffer RPM:  $4 = 720 \mid 3 = 500 \mid 2 = 200 \mid 1 = 50$ 

Forward Reverse Combined

| Item             | 3L-7L:18L-18R        | 8L-12L:18L-18R      | 13L-17L:18L-18R     | 18L-18R:17R-13R      | 18L-18R:12R-8R      | 18L-18R:7R-3R        |  |
|------------------|----------------------|---------------------|---------------------|----------------------|---------------------|----------------------|--|
| Description      | Outside Track:Middle | Middle Track:Middle | Inside Track:Middle | Mlddle: Inside Track | Middle:Middle Track | Middle:Outside Track |  |
| Track Zone Ratio | 9.55                 | 1.91                | 1                   | 1                    | 1.91                | 9.55                 |  |
| 1500             |                      |                     |                     |                      |                     |                      |  |