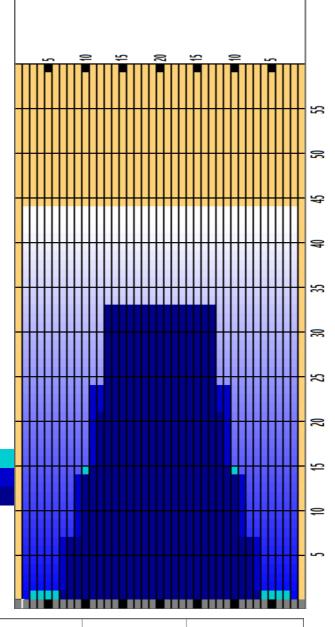

Oil Pattern Distance **Reverse Brush Drop** 38 Oil Per Board 50 ul **Forward Oil Total** 14.35 mL **Reverse Oil Total** 8 mL **Volume Oil Total** 22.35 mL **Tank A Conditioner PRODIGY Tank B Conditioner Tank Configuration** Only A

| 1 3L 3R 2 50 14 70 0.0 1.9 1.9 350   2 8L 8R 3 50 14 75 1.9 7.8 5.9 3750   3 10L 10R 3 50 18 63 7.8 15.4 7.6 3150   4 12L 12R 2 50 22 34 15.4 21.6 6.2 1700   5 13L 13R 2 50 26 30 21.6 28.9 7.3 1500   6 13L 13R 1 50 30 15 28.9 33.1 4.2 750   7 2L 2R 0 50 30 0 33.1 44.0 10.9 0 |   | START | STOP | LOADS | MICS | SPEED | CROSSED | START | END  | FEET | T.OIL |
|-------------------------------------------------------------------------------------------------------------------------------------------------------------------------------------------------------------------------------------------------------------------------------------|---|-------|------|-------|------|-------|---------|-------|------|------|-------|
| 3 10L 10R 3 50 18 63 7.8 15.4 7.6 3150   4 12L 12R 2 50 22 34 15.4 21.6 6.2 1700   5 13L 13R 2 50 26 30 21.6 28.9 7.3 1500   6 13L 13R 1 50 30 15 28.9 33.1 4.2 750                                                                                                                 | 1 | 3L    | 3R   | 2     | 50   | 14    | 70      | 0.0   | 1.9  | 1.9  | 3500  |
| 4 12L 12R 2 50 22 34 15.4 21.6 6.2 1700   5 13L 13R 2 50 26 30 21.6 28.9 7.3 1500   6 13L 13R 1 50 30 15 28.9 33.1 4.2 750                                                                                                                                                          | 2 | 8L    | 8R   | 3     | 50   | 14    | 75      | 1.9   | 7.8  | 5.9  | 3750  |
| 5 13L 13R 2 50 26 30 21.6 28.9 7.3 1500   6 13L 13R 1 50 30 15 28.9 33.1 4.2 750                                                                                                                                                                                                    | 3 | 10L   | 10R  | 3     | 50   | 18    | 63      | 7.8   | 15.4 | 7.6  | 3150  |
| 6 13L 13R 1 50 30 15 28.9 33.1 4.2 750                                                                                                                                                                                                                                              | 4 | 12L   | 12R  | 2     | 50   | 22    | 34      | 15.4  | 21.6 | 6.2  | 1700  |
|                                                                                                                                                                                                                                                                                     | 5 | 13L   | 13R  | 2     | 50   | 26    | 30      | 21.6  | 28.9 | 7.3  | 1500  |
| 7 2L 2R 0 50 30 0 33.1 44.0 10.9 0                                                                                                                                                                                                                                                  | 6 | 13L   | 13R  | 1     | 50   | 30    | 15      | 28.9  | 33.1 | 4.2  | 750   |
|                                                                                                                                                                                                                                                                                     | 7 | 2L    | 2R   | 0     | 50   | 30    | 0       | 33.1  | 44.0 | 10.9 | 0     |
|                                                                                                                                                                                                                                                                                     |   |       |      |       |      |       |         |       |      |      |       |
|                                                                                                                                                                                                                                                                                     |   |       |      |       |      |       |         |       |      |      |       |
|                                                                                                                                                                                                                                                                                     |   |       |      |       |      |       |         |       |      |      |       |
|                                                                                                                                                                                                                                                                                     |   |       |      |       |      |       |         |       |      |      |       |
|                                                                                                                                                                                                                                                                                     |   |       |      |       |      |       |         |       |      |      |       |
|                                                                                                                                                                                                                                                                                     |   |       |      |       |      |       |         |       |      |      |       |

|   | START | STOP | LOADS | MICS | SPEED | CROSSED | START | END  | FEET  | T.OIL |
|---|-------|------|-------|------|-------|---------|-------|------|-------|-------|
| 1 | 2L    | 2R   | 0     | 50   | 30    | 0       | 44.0  | 33.0 | -11.0 | 0     |
|   |       |      |       |      |       | 30      |       |      |       |       |
| 3 | 11L   | 11R  | 3     | 50   | 26    | 57      | 24.5  | 13.5 | -11.0 | 2850  |
| 4 | 9L    | 9R   | 2     | 50   | 22    | 46      | 13.5  | 7.3  | -6.2  | 2300  |
| 5 | 7L    | 7R   | 1     | 50   | 18    | 27      | 7.3   | 4.8  | -2.5  | 1350  |
| 6 | 2L    | 2R   | 0     | 50   | 14    | 0       | 4.8   | 0.0  | -4.8  | 0     |
|   |       |      |       |      |       |         |       |      |       |       |
|   |       |      |       |      |       |         |       |      |       |       |

Cleaner Ratio Main Mix NA Cleaner Ratio Back End Mix NA Cleaner Ratio Back End Distance NA Buffer RPM:  $4 = 720 \mid 3 = 500 \mid 2 = 200 \mid 1 = 50$ 

Forward Reverse Combined

| Item             | 3L-7L:18L-18R        | 8L-12L:18L-18R      | 13L-17L:18L-18R     | 18L-18R:17R-13R      | 18L-18R:12R-8R      | 18L-18R:7R-3R        |  |
|------------------|----------------------|---------------------|---------------------|----------------------|---------------------|----------------------|--|
| Description      | Outside Track:Middle | Middle Track:Middle | Inside Track:Middle | Mlddle: Inside Track | Middle:Middle Track | Middle:Outside Track |  |
| Track Zone Ratio | 9.55                 | 1.91                | 1                   | 1                    | 1.91                | 9.55                 |  |
| 1500             |                      |                     |                     |                      |                     |                      |  |